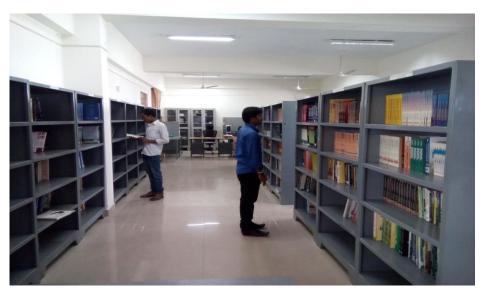

#### **Library Collection**

| Books 5 | 5343 |
|---------|------|
|---------|------|

- SC/ST Book Bank 670
- Total No of Books 6013
- Current Journals 15

# Book Bank for SC/ST Students

The Library has separate Text Book Bank for SC/ST students, SC/ST students can avail this facilities for one semester.